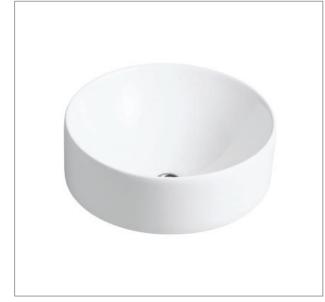

### Product

Chalice countertop basin

#### Features

- Bench top installation
- Overflow outlet
- Vitreous china
- **Optional Accessories**
- Tapware (page 6.0.1)
- General basin accessories (section 1.8)