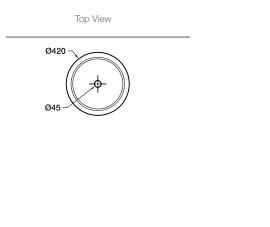

## **Technical Details**

Front View

Australia www.kohler.com au.

New Zealand www.kohler.co.nz

Sizes are approximate. All measurements shown are in millimetres. Aug 2015 1194862-A04-B